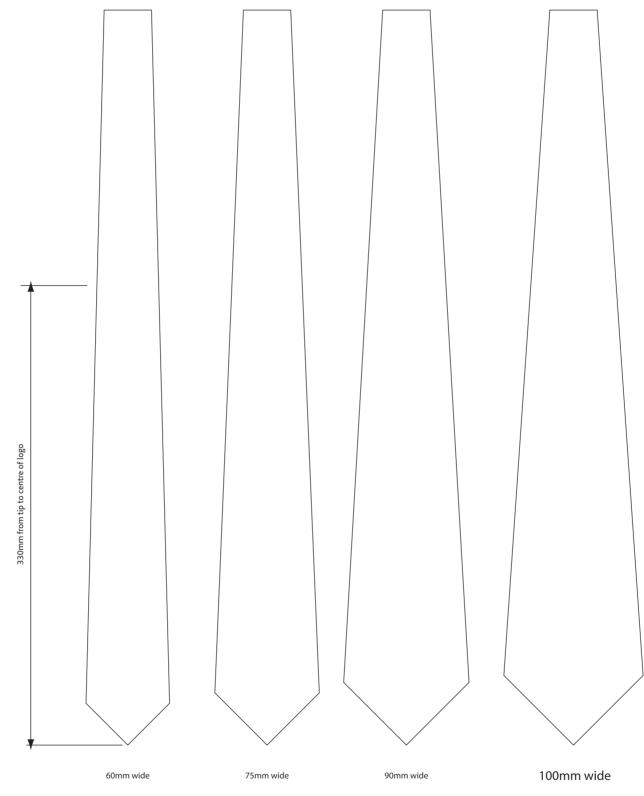

# **Approval Proof**



1520mm long

#### **Print Colours**



Text

#### **Product Colour**



Text

60mm - 100mm x 1520mm

**Silk Ties Branding Method: Micro-Woven** 

## **Logo Size**

## **Terms & Conditions**

It is the clients responsibility to check the above artwork has been produced correctly by our factory to suit the manufacturing process. Whilst every effort has been made to copy the artwork provided, certain pantones have a tolerance of -10% +10% colour variation. Please note colours can vary from monitor so always check the pantone. Any correction/amendments after Moulds/Screens have been created will result in a new Mould/Screen being required and charged

By signing off acceptance you have agreed to proceed and such no errors or omissions can be accepted or highlighted once the goods have



Ple